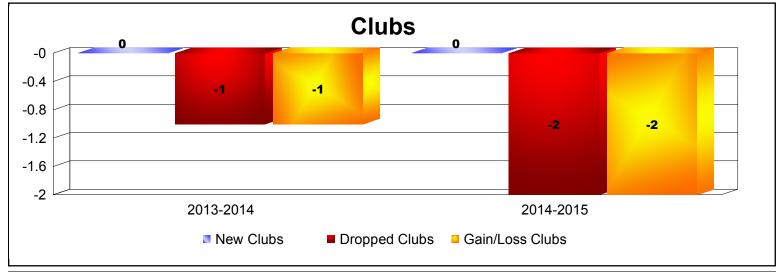

**Disbanded Districts**As of June 2015 Cumulative

| Year      | New<br>Clubs | Dropped<br>Clubs | Gain/<br>Loss<br>Clubs | New<br>Members | Charter<br>Members | Reinstate<br>Members | Transfer<br>Members | Total<br>Member<br>Added | Total<br>Members<br>Dropped | Gain/<br>Loss<br>Members |
|-----------|--------------|------------------|------------------------|----------------|--------------------|----------------------|---------------------|--------------------------|-----------------------------|--------------------------|
| 2013-2014 | 0            | -1               | -1                     | 0              | 0                  | 0                    | 0                   | 0                        | -4                          | -4                       |
| 2014-2015 | 0            | -2               | -2                     | 0              | 0                  | 0                    | 0                   | 0                        | -20                         | -20                      |
| Average   | 0            | -2               | -2                     | 0              | 0                  | 0                    | 0                   | 0                        | -12                         | -12                      |