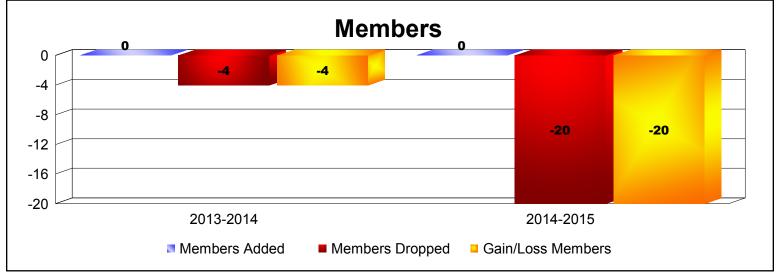

**Disbanded Districts**As of June 2015 Cumulative

| Year      | New<br>Clubs | Dropped<br>Clubs | Gain/<br>Loss<br>Clubs | New<br>Members | Charter<br>Members | Reinstate<br>Members | Transfer<br>Members | Total<br>Member<br>Added | Total<br>Members<br>Dropped | Gain/<br>Loss<br>Members |
|-----------|--------------|------------------|------------------------|----------------|--------------------|----------------------|---------------------|--------------------------|-----------------------------|--------------------------|
| 2013-2014 | 0            | -1               | -1                     | 0              | 0                  | 0                    | 0                   | 0                        | -4                          | -4                       |
| 2014-2015 | 0            | -2               | -2                     | 0              | 0                  | 0                    | 0                   | 0                        | -20                         | -20                      |
| Average   | 0            | -2               | -2                     | 0              | 0                  | 0                    | 0                   | 0                        | -12                         | -12                      |